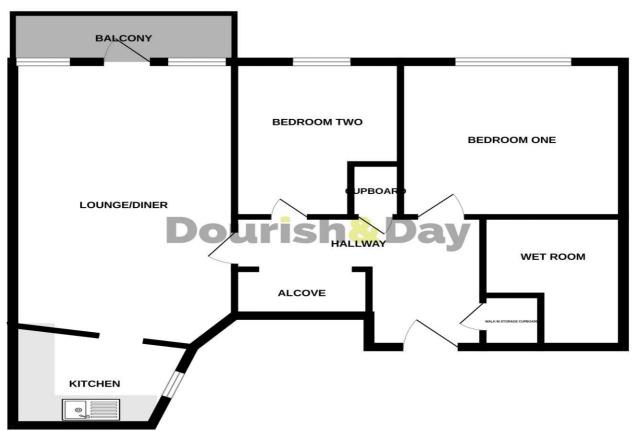

#### **GROUND FLOOR**

Whilst every attempt has been made to ensure the accuracy of the floorplan contained here, measurement of doors, windows, rooms and any other items are approximate and no responsibility is taken for any error omission or mis-streament. This plan is for illustrative purposes only and should be used as such by any prospective purchaser. The services, systems and appliances shown have not been tested and no guarante.

### **Living Room** 17' 5" x 12' 4" (5.31m x 3.75m)

Having two radiators, feature electric fire with a decorative surround, an archway to the kitchen and a double glazed door with glazed panel to the rear balcony.

#### **Kitchen** 15' 3" x 8' 0" (4.65m x 2.45m)

Contemporary style kitchen with a range of base and wall units with fitted worksurfaces with tiled splash backs incorporating a sink unit with chrome mixer tap and integrated oven and hob with stainless steel cooker hood over. Space for a fridge freezer, plumbing and space for a washing machine and dishwasher. Tiled flooring, ceiling spotlights and glazed window to front elevation.

# Dourish&Day

**Bedroom One** 16' 3" x 11' 5" (4.96m x 3.47m)

Having a radiator and a double glazed window to the rear elevation.

**Bedroom Two** 10' 6" x 9' 4" (3.19m x 2.85m)

Having a radiator and double glazed window to the rear elevation.

**Wet Room** 9' 4" x 8' 11" (2.85m x 2.71m)

Contemporary style wet room with shower area, wash hand basin with chrome mixer tap, low level WC with concealed cistern, wall mounted mirrored cabinet, chrome towel radiator, ceiling spot lights, part tiled walls and tiled flooring.