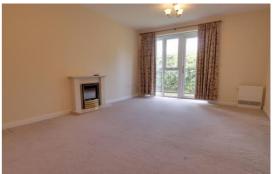

### **Living Room** 17' 5" x 12' 4" (5.31m x 3.75m)

Having two radiators, feature electric fire with a decorative surround, an archway to the kitchen and a double glazed door with glazed panel to the rear balcony.