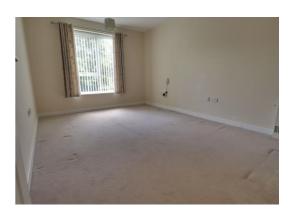

### **Living Room** 17' 5" x 12' 4" (5.31m x 3.75m)

Having two radiators, feature electric fire with a decorative surround, an archway to the kitchen and a double glazed door with glazed panel to the rear balcony.

# Dourish&Day

**Bedroom One** 16' 3" x 11' 5" (4.96m x 3.47m)

Having a radiator and a double glazed window to the rear elevation.

**Bedroom Two** 10' 6" x 9' 4" (3.19m x 2.85m)

Having a radiator and double glazed window to the rear elevation.