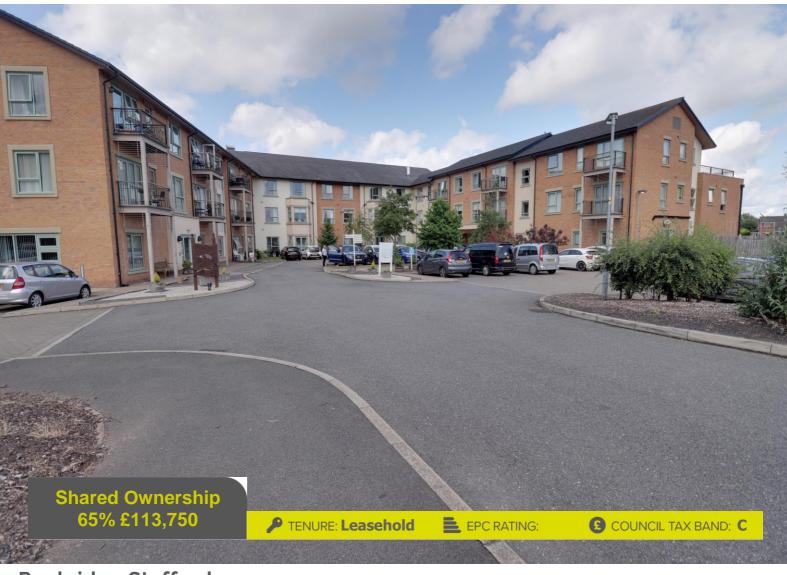

## Penkridge Stafford

Pencric, Tildesley Close Penkridge Stafford Staffordshire

Designed especially for the Over 55's, Pencric is that perfect residential development where you'll have plenty of company yet still have your own front door meaning there will never be an issue with you having your own space too. Having lots of facilities on-site including a Lounge/Bar, Restaurant, Fitness Suite/Games Room and hairdressing salon to name a few, you'll have plenty to keep you occupied.

This delightful two bedroom ground floor retirement apartment for 65% shared ownership!!!, offers good sized living accommodation which includes a lounge/diner giving access to the kitchen, walk in bay window perfect for morning coffee and enjoying the delightful gardens. The bedrooms are very spacious and the wet room is well fitted out. A guest room is also available for visitors/family relatives and the development also has a 24hour call system.

Superb Over 55's Retirement Apartment

Spacious Lounge/Diner, Kitchen

Superb Facilities Available To Residents

Two Bedroom's & Wet Room

Balcony & Communal Areas

Sought After Village

You can reach us 9am to 9pm, 7 days a week

#### **Tenure**

This apartment is for sale at a 65% Share. Service charge and rent per calendar month at £735.80.

You can reach us 9am to 9pm, 7 days a week