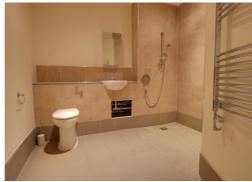

**Wet Room** 9' 4" x 8' 11" (2.85m x 2.71m)

Contemporary style wet room with shower area, wash hand basin with chrome mixer tap, low level WC with concealed cistern, wall mounted mirrored cabinet, chrome towel radiator, ceiling spot lights, part tiled walls and tiled flooring.