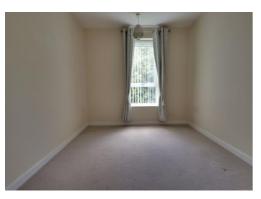

# Dourish&Day

**Bedroom One** 16' 3" x 11' 5" (4.96m x 3.47m)

Having a radiator and a double glazed window to the rear elevation.

**Bedroom Two** 10' 6" x 9' 4" (3.19m x 2.85m)

Having a radiator and double glazed window to the rear elevation.