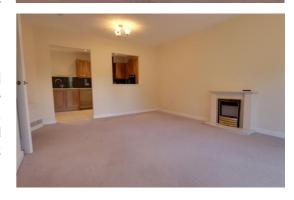

### **Living Room** 17' 5" x 12' 4" (5.31m x 3.75m)

Having two radiators, feature electric fire with a decorative surround, an archway to the kitchen and a double glazed door with glazed panel to the rear balcony.

#### **Kitchen** 15' 3" x 8' 0" (4.65m x 2.45m)

Contemporary style kitchen with a range of base and wall units with fitted worksurfaces with tiled splash backs incorporating a sink unit with chrome mixer tap and integrated oven and hob with stainless steel cooker hood over. Space for a fridge freezer, plumbing and space for a washing machine and dishwasher. Tiled flooring, ceiling spotlights and glazed window to front elevation.