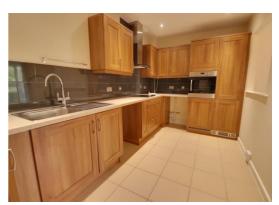

#### **Kitchen** 15' 3" x 8' 0" (4.65m x 2.45m)

Contemporary style kitchen with a range of base and wall units with fitted worksurfaces with tiled splash backs incorporating a sink unit with chrome mixer tap and integrated oven and hob with stainless steel cooker hood over. Space for a fridge freezer, plumbing and space for a washing machine and dishwasher. Tiled flooring, ceiling spotlights and glazed window to front elevation.