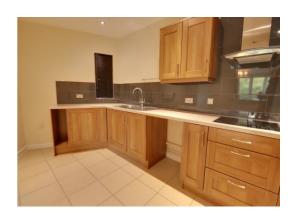

#### **Kitchen** 15' 3" x 8' 0" (4.65m x 2.45m)

Contemporary style kitchen with a range of base and wall units with fitted worksurfaces with tiled splash backs incorporating a sink unit with chrome mixer tap and integrated oven and hob with stainless steel cooker hood over. Space for a fridge freezer, plumbing and space for a washing machine and dishwasher. Tiled flooring, ceiling spotlights and glazed window to front elevation.